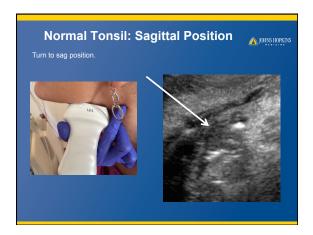

# Variety of transducers Linear 9 MHz 14 MHz Curved Linear 8MHz 3.5-5 Mhz Speciality X6-1 High Density Transducers Variety of transducers Transverse Coronal Sagittal Look for neck nodes Level 2 and 3 Have patient move tongue can help identify tonsil

## You Can Do This Too!! • Start with tongue - Practice on each other • Very attenuative of sound beam - C5-1 - X6-1 on Philips • Don't have to flip

| You Can Do This Too!!                                                                                                                                                                            | (A) JOHNS HOPKINS |
|--------------------------------------------------------------------------------------------------------------------------------------------------------------------------------------------------|-------------------|
| Next start looking for palantine tonsils  Make sure your model has their tonsils! Have anatomy drawing handy Look for submandibular gland  The tonsil is located deep to the submandibular gland | land and          |
| posterolateral to the base of tongue  • Use linear array  – L9-3 (DVT / carotid transducer)                                                                                                      | anu anu           |
| <ul> <li>Curved linear array</li> <li>C 8-5 (Baby head peds abdominal transducer)</li> <li>Compare with CT, MR, and PET findings</li> </ul>                                                      |                   |