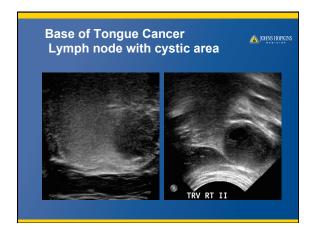

## Single arrow shows break in mucosal surface extending into oropharynx Black arrow denotes lingual septum Double arrows show tumor extending past the lingual septum into the left base of tongue Important clinical implications