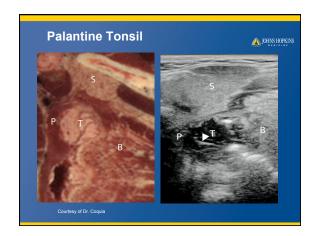

## **Normal Tonsil Striation Pattern:** ⚠ JOHNS HOPKINS Just Enlarged, No Mass

| 1 | Λ |  |
|---|---|--|
| Т | v |  |