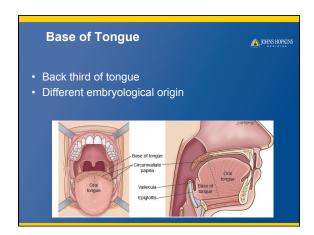

## **Clinical Symptoms** ▲ JOHNS HOPKINS · Persistent sore throat or hoarse voice · Difficult or painful swallowing Pain when chewing Ulcer or sore that does not heal within 2-3 weeks Swelling or lump in the mouth Painless lump felt on the outside of the neck, which has been there for at least two weeks · Numb feeling in the mouth or lips Constant coughing • Ear ache on one side which persists for more than a few **How These Cancers Are** ▲ JOHNS HOPKINS **Found and Diagnosed** Most common presenting symptom is enlarged neck lymph nodes • Few symptoms in early stages • Biopsy of node Imaging of oropharynx • Biopsy of the found mass **Base of Tongue** ⚠ JOHNS HOPKINS 1/3 of all tongue cancersPresent more advanced Treatment Surgery More aggressive Removal of tumor Prognosis is more guarded - Chemotherapy HPV associated have better outcomes Spread beyond neck Nodes may be bilateral Radiation Therapy · Not considered oral cancer Non surgical candidates Throat cancer Prevent reoccurence - Combination