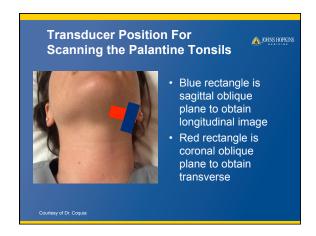

# Variety of transducers Linear 9 MHz 14 MHz Curved Linear 8MHz 3.5-5 Mhz Speciality X6-1 High Density Transducers Variety of transducers Transverse Coronal Sagittal Look for neck nodes Level 2 and 3 Have patient move tongue can help identify tonsil

## You Can Do This Too!! • Start with tongue - Practice on each other • Very attenuative of sound beam - C5-1 - X6-1 on Philips • Don't have to flip

| You Can Do This Too!!                                                                                                                                                                            | (A) JOHNS HOPKINS |
|--------------------------------------------------------------------------------------------------------------------------------------------------------------------------------------------------|-------------------|
| Next start looking for palantine tonsils  Make sure your model has their tonsils! Have anatomy drawing handy Look for submandibular gland  The tonsil is located deep to the submandibular gland | land and          |
| posterolateral to the base of tongue  • Use linear array  – L9-3 (DVT / carotid transducer)                                                                                                      | anu anu           |
| <ul> <li>Curved linear array</li> <li>C 8-5 (Baby head peds abdominal transducer)</li> <li>Compare with CT, MR, and PET findings</li> </ul>                                                      |                   |