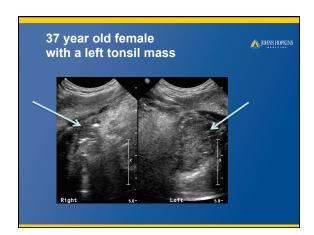

## **Patient History**

⚠ JOHNS HOPKINS

- 47 year old man
- · Difficulty swallowing
- Physical exam revealed enlarged left tonsil

## Single arrow shows break in mucosal surface extending into oropharynx Black arrow denotes lingual septum Double arrows show tumor extending past the lingual septum into the left base of tongue Important clinical implications