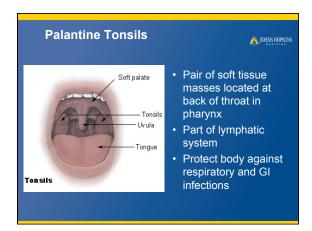

# Pair located on each side of posterior aspect of tongue Blood supply Lingual artery, branch of external carotid artery Tonsillar branch of facial artery Ascending pharyngeal branch of external carotid artery Ilyoid bone Nasal cavity Hard palate Soft palate Pharyngeal tonsil Pharyngeal tonsil