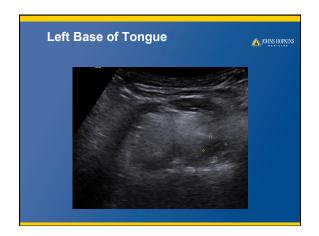

## **Patient History**

⚠ JOHNS HOPKINS

- 47 year old man
- · Difficulty swallowing
- Physical exam revealed enlarged left tonsil

## Single arrow shows break in mucosal surface extending into oropharynx Black arrow denotes lingual septum Double arrows show tumor extending past the lingual septum into the left base of tongue Important clinical implications