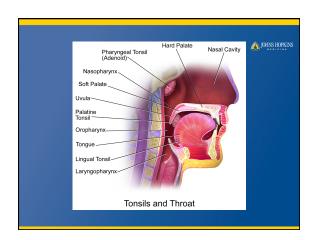

# Pair located on each side of posterior aspect of tongue Blood supply Lingual artery, branch of external carotid artery Tonsillar branch of facial artery Ascending pharyngeal branch of external carotid artery Ilyoid bone Nasal cavity Hard palate Soft palate Pharyngeal tonsil Pharyngeal tonsil