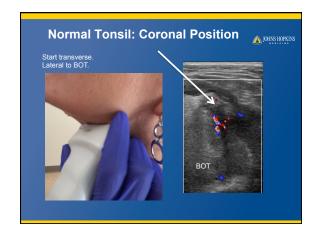

# Variety of transducers Linear 9 MHz 14 MHz Curved Linear 8MHz 3.5-5 Mhz Speciality X6-1 High Density Transducers Variety of transducers Transverse Coronal Sagittal Look for neck nodes Level 2 and 3 Have patient move tongue can help identify tonsil

## You Can Do This Too!! • Start with tongue - Practice on each other • Very attenuative of sound beam - C5-1 - X6-1 on Philips • Don't have to flip

| You Can Do This Too!!                                                                                                                                                                            | (A) JOHNS HOPKINS |
|--------------------------------------------------------------------------------------------------------------------------------------------------------------------------------------------------|-------------------|
| Next start looking for palantine tonsils  Make sure your model has their tonsils! Have anatomy drawing handy Look for submandibular gland  The tonsil is located deep to the submandibular gland | land and          |
| posterolateral to the base of tongue  • Use linear array  – L9-3 (DVT / carotid transducer)                                                                                                      | anu anu           |
| <ul> <li>Curved linear array</li> <li>C 8-5 (Baby head peds abdominal transducer)</li> <li>Compare with CT, MR, and PET findings</li> </ul>                                                      |                   |