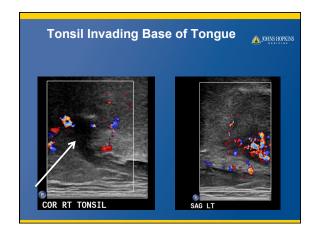

## **Patient History**

⚠ JOHNS HOPKINS

- 47 year old man
- · Difficulty swallowing
- Physical exam revealed enlarged left tonsil

## Single arrow shows break in mucosal surface extending into oropharynx Black arrow denotes lingual septum Double arrows show tumor extending past the lingual septum into the left base of tongue Important clinical implications