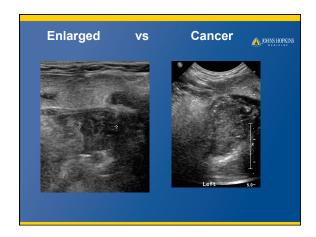

## **Normal Tonsil Striation Pattern:** ⚠ JOHNS HOPKINS Just Enlarged, No Mass

| 1 | Λ |  |
|---|---|--|
| Т | v |  |