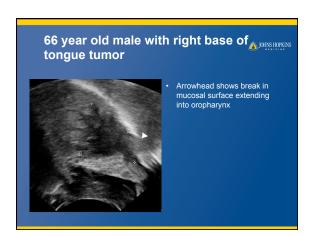

## Single arrow shows break in mucosal surface extending into oropharynx Black arrow denotes lingual septum Double arrows show tumor extending past the lingual septum into the left base of tongue Important clinical implications