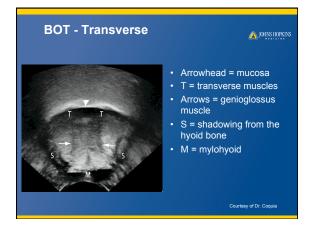

# Variety of transducers Linear 9 MHz 14 MHz Curved Linear 8MHz 3.5-5 Mhz Speciality X6-1 High Density Transducers Variety of transducers Transverse Coronal Sagittal Look for neck nodes Level 2 and 3 Have patient move tongue can help identify tonsil