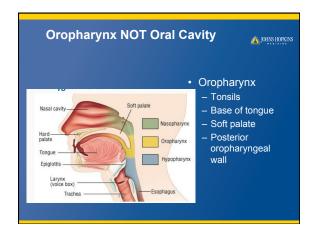

# Pair located on each side of posterior aspect of tongue Blood supply Lingual artery, branch of external carotid artery Tonsillar branch of facial artery Ascending pharyngeal branch of external carotid artery Ilyoid bone Nasal cavity Hard palate Soft palate Pharyngeal tonsil Pharyngeal tonsil