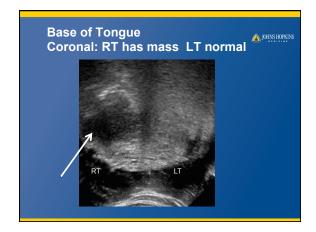

## **Patient History**

⚠ JOHNS HOPKINS

- 47 year old man
- · Difficulty swallowing
- Physical exam revealed enlarged left tonsil