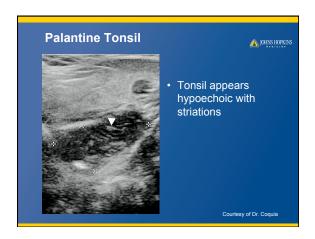

## **Normal Tonsil Striation Pattern:** ⚠ JOHNS HOPKINS Just Enlarged, No Mass

| 1 | Λ |  |
|---|---|--|
| Т | v |  |