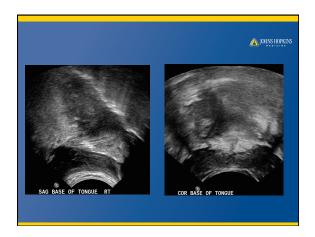

## Single arrow shows break in mucosal surface extending into oropharynx Black arrow denotes lingual septum Double arrows show tumor extending past the lingual septum into the left base of tongue Important clinical implications