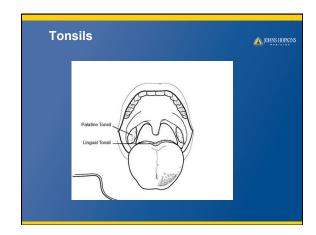

# Pair located on each side of posterior aspect of tongue Blood supply Lingual artery, branch of external carotid artery Tonsillar branch of facial artery Ascending pharyngeal branch of external carotid artery Ilyoid bone Nasal cavity Hard palate Soft palate Pharyngeal tonsil Pharyngeal tonsil