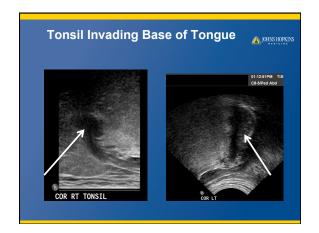

## **Patient History**

⚠ JOHNS HOPKINS

- 47 year old man
- · Difficulty swallowing
- Physical exam revealed enlarged left tonsil

## Single arrow shows break in mucosal surface extending into oropharynx Black arrow denotes lingual septum Double arrows show tumor extending past the lingual septum into the left base of tongue Important clinical implications