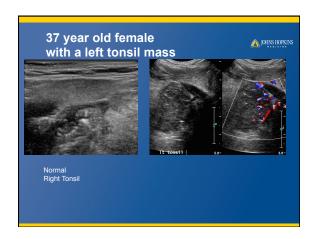

## **Patient History**

⚠ JOHNS HOPKINS

- 47 year old man
- · Difficulty swallowing
- Physical exam revealed enlarged left tonsil

## **Normal Tonsil Striation Pattern:** ⚠ JOHNS HOPKINS Just Enlarged, No Mass

| 1 | Λ |  |
|---|---|--|
| Т | v |  |