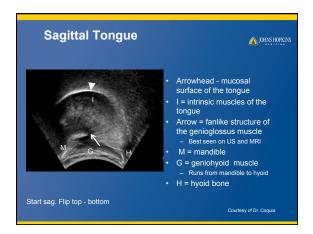

# Transducer Position for Base of Tongue Blue rectangle is sagittal plane to obtain longitudinal images Red rectangle submental region to obtain coronal images Courtesy of Dr. Coquia