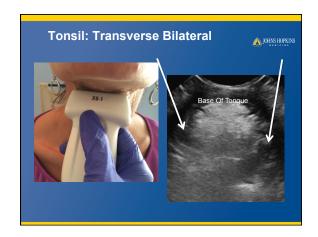

# Variety of transducers Linear 9 MHz 14 MHz Curved Linear 8MHz 3.5-5 Mhz Speciality X6-1 High Density Transducers Variety of transducers Transverse Coronal Sagittal Look for neck nodes Level 2 and 3 Have patient move tongue can help identify tonsil

# Transducer Position for Base of Tongue Blue rectangle is sagittal plane to obtain longitudinal images Red rectangle submental region to obtain coronal images Courtesy of Dr. Coquia