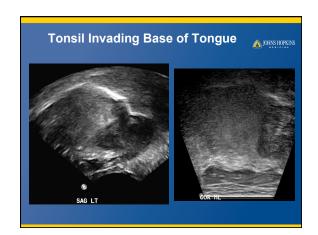

## **Patient History**

⚠ JOHNS HOPKINS

- 47 year old man
- · Difficulty swallowing
- Physical exam revealed enlarged left tonsil

## Single arrow shows break in mucosal surface extending into oropharynx Black arrow denotes lingual septum Double arrows show tumor extending past the lingual septum into the left base of tongue Important clinical implications