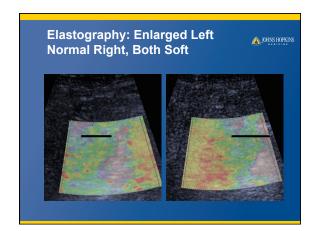

## **Patient History**

⚠ JOHNS HOPKINS

- 47 year old man
- · Difficulty swallowing
- Physical exam revealed enlarged left tonsil

## **Normal Tonsil Striation Pattern:** ⚠ JOHNS HOPKINS Just Enlarged, No Mass

| 1 | Λ |  |
|---|---|--|
| Т | v |  |