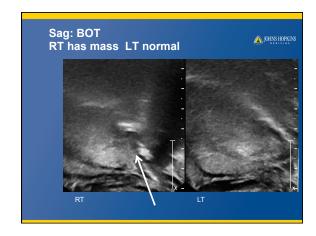

## **Patient History**

⚠ JOHNS HOPKINS

- 47 year old man
- · Difficulty swallowing
- Physical exam revealed enlarged left tonsil